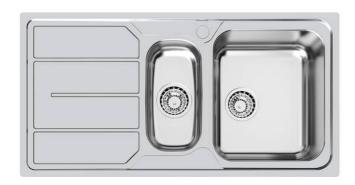

### **Sink S1000**

Bowl on the right Kitchen Sinks

Code: 1197 161

#### **DETAILS**

| Edge/Installation Type | Standard (8 mm Edge)                                            |
|------------------------|-----------------------------------------------------------------|
| Finish                 | Foster brushed                                                  |
| Material               | AISI 304 stainless steel                                        |
| Texture                | Foster brushed                                                  |
| Base                   | 60-80 cm                                                        |
| Dimensions             | 970x500 mm                                                      |
| Standard fittings      | Fixing hooks, gasket, drain, overflow and siphon, boxed packing |
| Mixer holes            | 1 standard hole - 2nd hole on request                           |
| Built-in hole          | 950x480 mm                                                      |
|                        |                                                                 |

| Drainer                   | Yes                                                                                                                                                                                                                                                    |
|---------------------------|--------------------------------------------------------------------------------------------------------------------------------------------------------------------------------------------------------------------------------------------------------|
| Width                     | 97 cm                                                                                                                                                                                                                                                  |
| Bowl dimension            | 340x400 + 170x340mm                                                                                                                                                                                                                                    |
| Number of bowls           | 2 bowls                                                                                                                                                                                                                                                |
| Waste fitting             | 3,5" drain                                                                                                                                                                                                                                             |
| FEATURES                  |                                                                                                                                                                                                                                                        |
| 2nd / 3rd hole availaible | The sink can be customized with the execution on request of additional holes, usable for double-hole mixers, for remote controlled drains or for the installation of soap dispensers. The positions are marked on the drawings with dotted line holes. |
| Added value               | Foster uses steel thicknesses higher than those used on average by other manufacturers. This is how, thanks to our long experience, we know how to make sinks of superior quality and with a better resistance to aging.                               |
| Basket 3,5" waste fitting | The drain is equipped with a large 3.5" drain, with the practical basket cap that prevents the discharge of solid parts.                                                                                                                               |
| Sliding brackets          |                                                                                                                                                                                                                                                        |