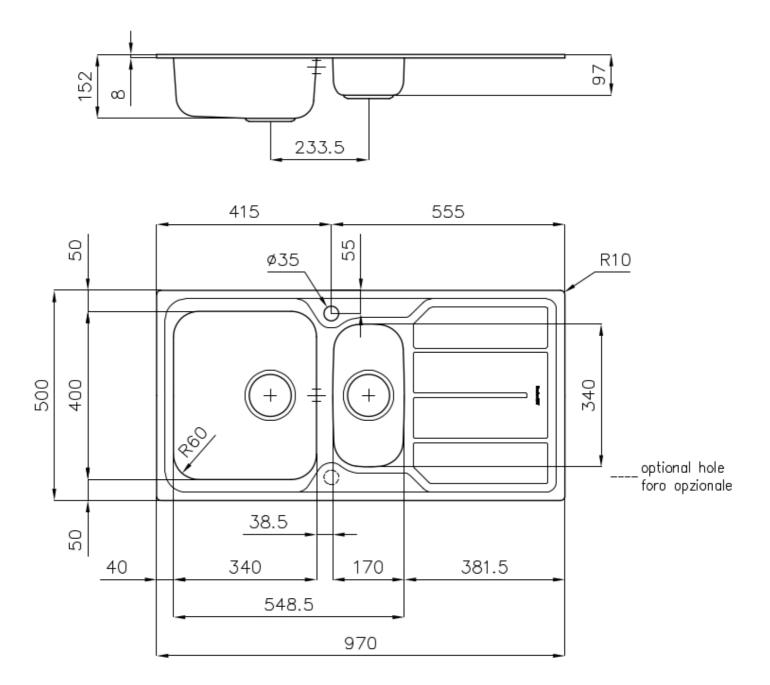

#### **DETAILS**

| Edge/Installation Type | Standard (8 mm Edge)                                            |
|------------------------|-----------------------------------------------------------------|
| Finish                 | Foster brushed                                                  |
| Material               | AISI 304 stainless steel                                        |
| Texture                | Foster brushed                                                  |
| Base                   | 60-80 cm                                                        |
| Dimensions             | 970x500 mm                                                      |
| Standard fittings      | Fixing hooks, gasket, drain, overflow and siphon, boxed packing |
| Mixer holes            | 1 standard hole - 2nd hole on request                           |
| Built-in hole          | 950x480 mm                                                      |
|                        |                                                                 |

| Drainer                   | Yes                                                                                                                                                                                                                                                    |
|---------------------------|--------------------------------------------------------------------------------------------------------------------------------------------------------------------------------------------------------------------------------------------------------|
| Width                     | 97 cm                                                                                                                                                                                                                                                  |
| Bowl dimension            | 340x400 + 170x340mm                                                                                                                                                                                                                                    |
| Number of bowls           | 2 bowls                                                                                                                                                                                                                                                |
| Waste fitting             | 3,5" drain                                                                                                                                                                                                                                             |
| FEATURES                  |                                                                                                                                                                                                                                                        |
| 2nd / 3rd hole availaible | The sink can be customized with the execution on request of additional holes, usable for double-hole mixers, for remote controlled drains or for the installation of soap dispensers. The positions are marked on the drawings with dotted line holes. |
| Added value               | Foster uses steel thicknesses higher than those used on average by other manufacturers. This is how, thanks to our long experience, we know how to make sinks of superior quality and with a better resistance to aging.                               |
| Basket 3,5" waste fitting | The drain is equipped with a large 3.5" drain, with the practical basket cap that prevents the discharge of solid parts.                                                                                                                               |
| Sliding brackets          |                                                                                                                                                                                                                                                        |

#### **TECHNICAL DATA**